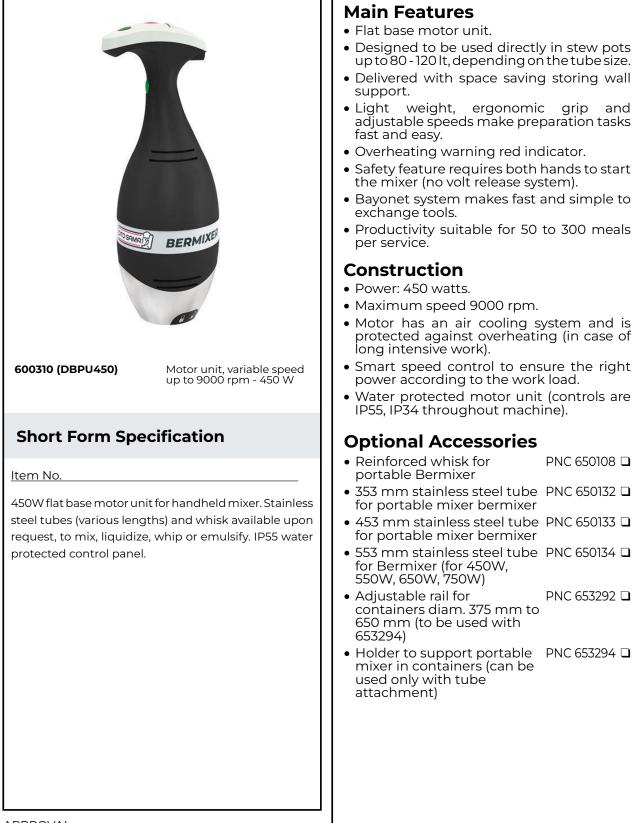

## Hand held Mixers Motor Unit for Bermixer PRO 450 W

| MODEL #      |
|--------------|
| NAME #       |
| <u>SIS #</u> |
| <u>AIA #</u> |
|              |
|              |
|              |

ITENA #

APPROVAL:

## Hand held Mixers Motor Unit for Bermixer PRO <u>450 W</u>