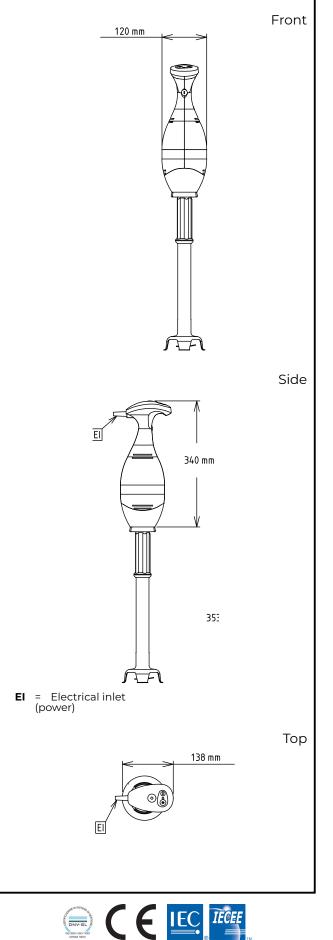

## Electric

Shipping weight:

| Supply voltage:<br>Electrical power, max:<br>Total Watts: | 220-240 V/1 ph/50/60 Hz<br>0.45 kW<br>0.45 kW |
|-----------------------------------------------------------|-----------------------------------------------|
| Key Information:                                          |                                               |
| External dimensions,<br>Width:                            | 138 mm                                        |
| External dimensions,<br>Depth:                            | 120 mm                                        |
| External dimensions,<br>Height:                           | 340 mm                                        |

3.65 kg

Hand held Mixers Motor Unit for Bermixer PRO 450 W

The company reserves the right to make modifications to the products without prior notice. All information correct at time of printing.